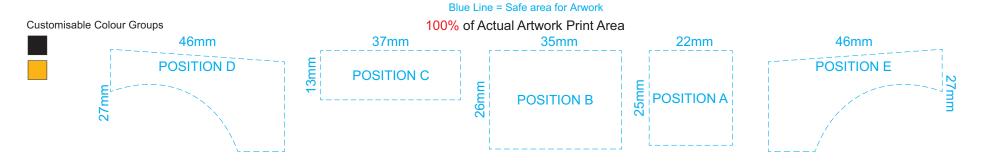

Up to a 2mm tolerance is expected for alignment of the printed artwork against the engraved lines. Slight inconsistencies are to be considered acceptable if the artwork is printed over an engraved line.



## BRANDING SPECIFICATION - Wheel Loader Wooden Model - 124037



Up to a 2mm tolerance is expected for alignment of the printed artwork against the engraved lines. Slight inconsistencies are to be considered acceptable if the artwork is printed over an engraved line.

## Blue Line = Safe area for Arwork



## **BRANDING SPECIFICATION** - Wheel Loader Wooden Model - 124037



This product is a natural material, please allow for variances in grain pattern and engraving colour. Up to a 2mm tolerance is expected for alignment of the printed artwork against the engraved lines. Slight inconsistencies are to be considered acceptable if the artwork is printed over an engraved line.





Artwork will be printed directly onto the product via CMYK printing (no white) Colours will not be vibrant du