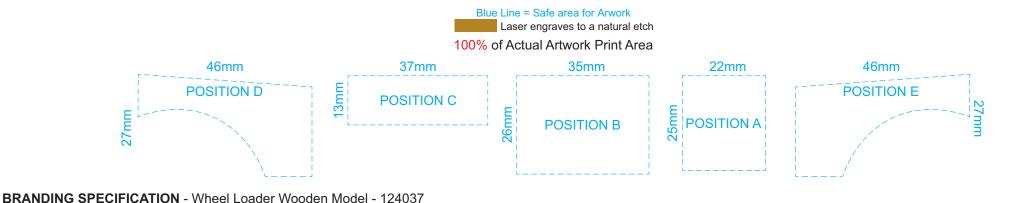

## Blue Line = Safe area for Arwork

## **BRANDING SPECIFICATION** - Wheel Loader Wooden Model - 124037

This product is a natural material, please allow for variances in grain pattern and engraving colour. Up to a 2mm tolerance is expected for alignment of the printed artwork against the engraved lines. Slight inconsistencies are to be considered acceptable if the artwork is printed over an engraved line.