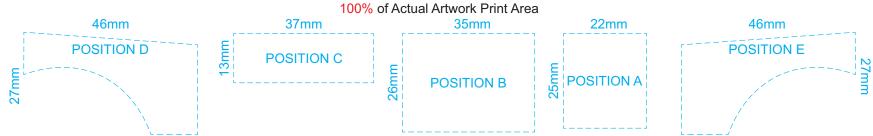

Up to a 2mm tolerance is expected for alignment of the printed artwork against the engraved lines. Slight inconsistencies are to be considered acceptable if the artwork is printed over an engraved line.



## BRANDING SPECIFICATION - Wheel Loader Wooden Model - 124037



Up to a 2mm tolerance is expected for alignment of the printed artwork against the engraved lines. Slight inconsistencies are to be considered acceptable if the artwork is printed over an engraved line.

## Blue Line = Safe area for Arwork



## **BRANDING SPECIFICATION** - Wheel Loader Wooden Model - 124037



This product is a natural material, please allow for variances in grain pattern and engraving colour. Up to a 2mm tolerance is expected for alignment of the printed artwork against the engraved lines. Slight inconsistencies are to be considered acceptable if the artwork is printed over an engraved line.





Artwork will be printed directly onto the product via CMYK printing (no white) Colours will not be vibrant due to white ink not being available for this process.