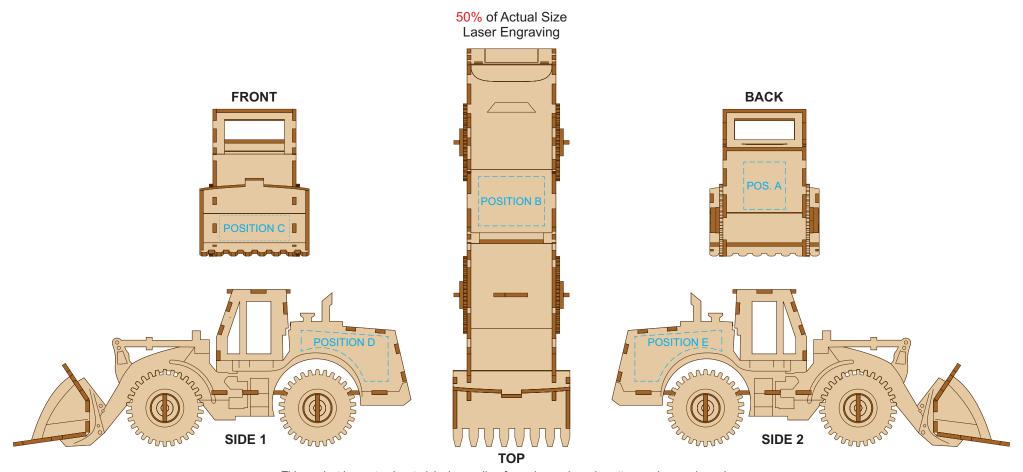

## BRANDING SPECIFICATION - Wheel Loader Wooden Model - 124037

Up to a 2mm tolerance is expected for alignment of the printed artwork against the engraved lines. Slight inconsistencies are to be considered acceptable if the artwork is printed over an engraved line.