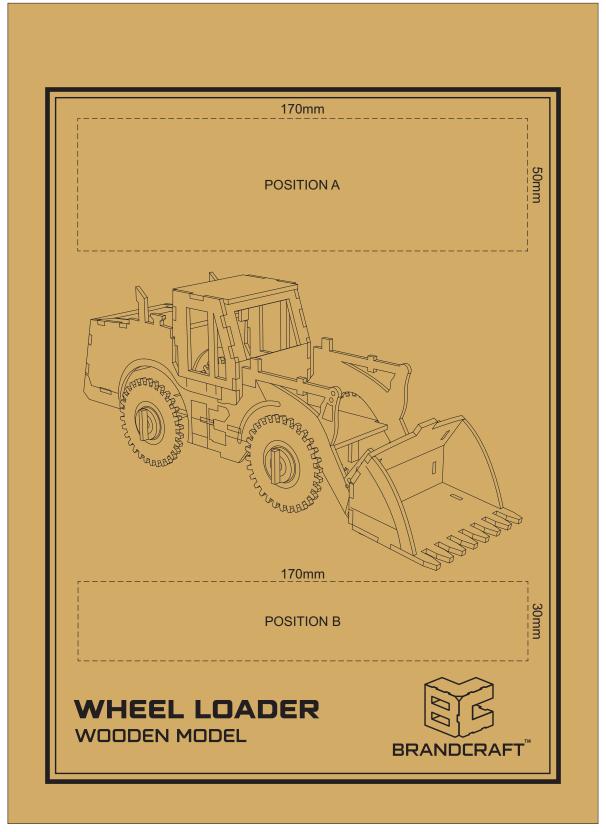

Artwork will be printed directly onto the product via CMYK printing (no white) Colours will not be vibrant due to white ink not being available for this process.