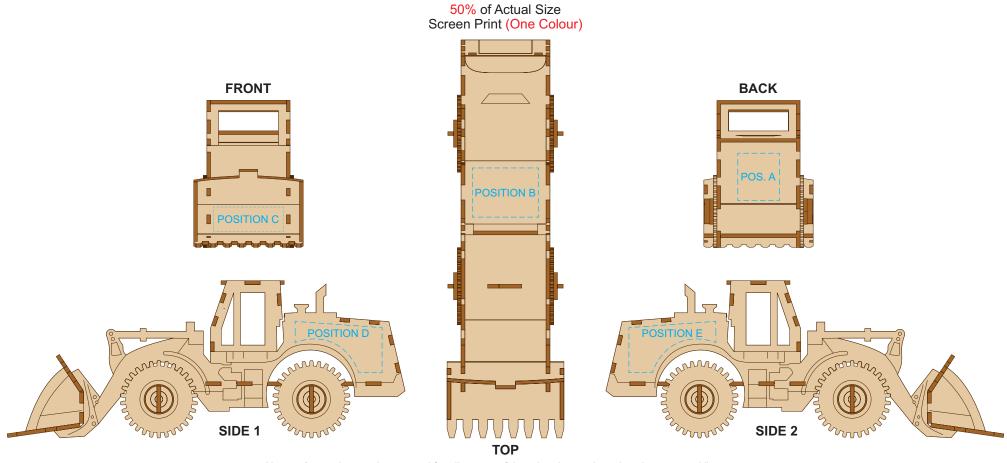

## **BRANDING SPECIFICATION** - Wheel Loader Wooden Model - 124037

This product is a natural material, please allow for variances in grain pattern and engraving colour. Up to a 2mm tolerance is expected for alignment of the printed artwork against the engraved lines. Slight inconsistencies are to be considered acceptable if the artwork is printed over an engraved line.

Up to a 2mm tolerance is expected for alignment of the printed artwork against the engraved lines. Slight inconsistencies are to be considered acceptable if the artwork is printed over an engraved line.